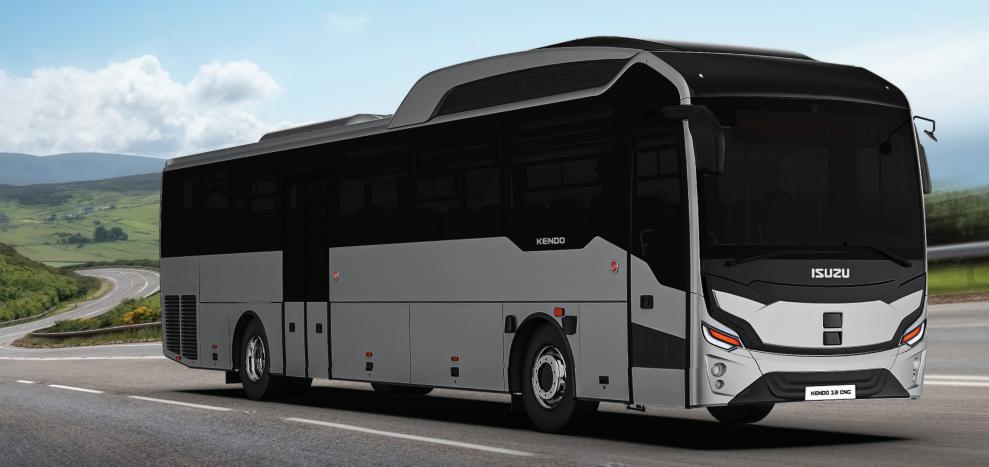

## ISUZU KENDO 13 CNG







WINNER







## KENDO 13 CNG

## TECHNICAL SPECIFICATIONS

| TECHNICAL OF ECH ICATION     | J                                                         |
|------------------------------|-----------------------------------------------------------|
| Dimensions (mm)              |                                                           |
| Maximum Length               | 12990                                                     |
| Maximum Width                | 2550                                                      |
| Maximum Height               | 3670                                                      |
| Wheelbase                    | 6950                                                      |
| Front Overhang               | 2660                                                      |
| Rear