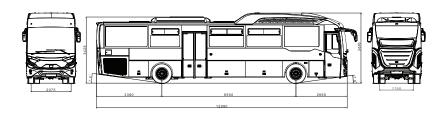

## TECHNICAL SPECIFICATIONS

| TECHNICAL OF ECH ICATION     | J                                                         |
|------------------------------|-----------------------------------------------------------|
| Dimensions (mm)              |                                                           |
| Maximum Length               | 12990                                                     |
| Maximum Width                | 2550                                                      |
| Maximum Height               | 3670                                                      |
| Wheelbase                    | 6950                                                      |
| Front Overhang               | 2660                                                      |
| Rear Overhang                | 3380                                                      |
| Weights (kg)                 |                                                           |
| Gross Vehicle Weight         | 19500                                                     |
| Engine                       |                                                           |
| Model                        | CUMMINS L9NE6EII320                                       |
| Type                         | Turbo CNG Intercooler                                     |
| Number of Cylinders          | 6                                                         |
| Displacement (cc)            | 8880                                                      |
| Maximum Power (kW(PS)/rpm)   | 235 (320) / 2000                                          |
| Maximum Torque (Nm/rpm)      | 1357 / 1300 - 1400                                        |
| Emission Standard            | Euro VI OBD-E                                             |
| Transmission                 |                                                           |
| Model                        | ZF Ecolife 6AP 1400EMF                                    |
| Type                         | Automatic, Overdrive                                      |
| Number of Gears              | 6 Forward, 1 Reverse                                      |
| Steering System              | — Hydraulic, Tilt and Telescopic                          |
| Tyres                        |                                                           |
| Tyre Sizes                   | 295/80 R22.5                                              |
| Suspension                   |                                                           |
| Front                        | Independent Air Suspension - 2 Bellows - 2 Shock Absorber |
| Rear Protection              | Air Suspension - 4 Bellows - 4 Shock Absorbers            |
| Brake System                 |                                                           |
| Front / Rear                 | Disc / Disc                                               |
| System                       | Full Air Brake System With EBS                            |
| Parking Brake                | Air Actuated, Operating on Rear Axle                      |
| Auxiliary Brake              | Retarder - Integrated with Transmission                   |
| Fuel Tank                    |                                                           |
| Gas Tank Capacity (lt)       | 5 x 320 (1600 L) (S) - Type 3                             |
|                              | 5 x 304 (1520 L) (0)                                      |
| Gas Filling Port             | NGV1 & NGV2                                               |
| Luggage Compartment          |                                                           |
| Luggage Capacity (m³)        | 6,9 w/ lift,                                              |
|                              | 7,6 w/o lift                                              |
| Central Locking System       | Opt                                                       |
| Interior Luggage Racks       | Opt                                                       |
| Luggage Compartment Lighting | S                                                         |
| Electrical System            |                                                           |
| Battery                      | 2 x 12V - 240 Ah                                          |
| Passenger Capacity           |                                                           |
| Standard Seat Layout         | 63 Seated + 5 Standing                                    |
| Optional Seat Layouts        | 59 Seated +4 foldable seat+ 5 Standing                    |
| Seat Layouts With Wheelchair | 59 Seated + 1 Wheelchair + 6 Standing                     |
|                              |                                                           |