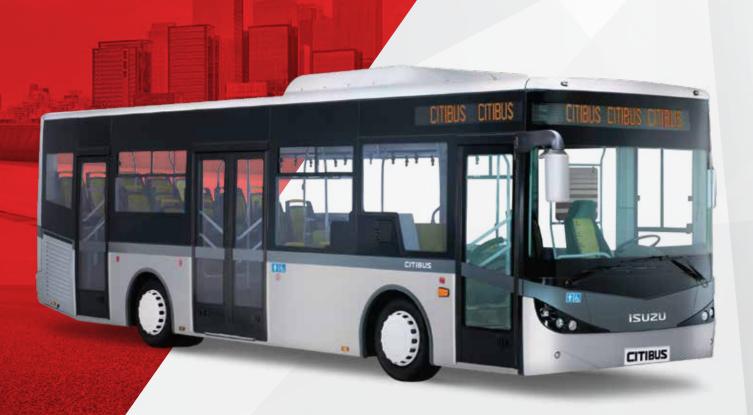

# CITIBUS

Anadolu Isuzu's 9,5 meter public transportation bus is designed to meet the requirements of old metropolises with narrow streets and for those smaller municipialities which have to serve in several transit routes including urban areas with lower populations. Today, on the other hand, most of the larger municipialities have also begun to invest on smaller buses as an economical option for their regular transit routes.

Isuzu engine in Citibus produces 204 PS and the bus has Isuzu manual transmission, also optional Allison 2100 automatic transmission. Spacious interior layout, kneeling system and an easy-to-use wheelchair ramp enhance the accessibility of the vehicle and allows a barrier-free journey for all passengers. EBS, ABS, ASR, integrated retarder, hill holder, independent air suspension and integrated CCTV system allow a safe ride for the driver and the passengers in intense city traffic.