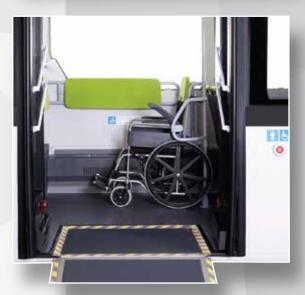

Isuzu engine in Citibus produces 204 PS and the bus has Isuzu manual transmission, also optional Allison 2100 automatic transmission. Spacious interior layout, kneeling system and an easy-to-use wheelchair ramp enhance the accessibility of the vehicle and allows a barrier-free journey for all passengers. EBS, ABS, ASR, integrated retarder, hill holder, independent air suspension and integrated CCTV system allow a safe ride for the driver and the passengers in intense city traffic.