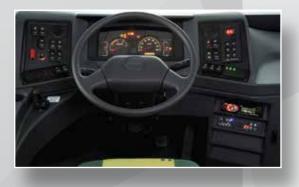

Isuzu engine in Citibus produces 204 PS and the bus has Isuzu manual transmission, also optional Allison 2100 automatic transmission. Spacious interior layout, kneeling system and an easy-to-use wheelchair ramp enhance the accessibility of the vehicle and allows a barrier-free journey for all passengers. EBS, ABS, ASR, integrated retarder, hill holder, independent air suspension and integrated CCTV system allow a safe ride for the driver and the passengers in intense city traffic.