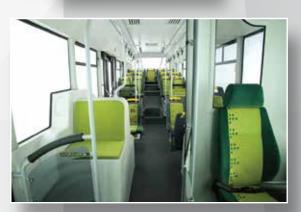

# CITIBUS

Anadolu Isuzu's 9,5 meter public transportation bus is designed to meet the requirements of old metropolises with narrow streets and for those smaller municipialities which have to serve in several transit routes including urban areas with lower populations. Today, on the other hand, most of the larger municipialities have also begun to invest on smaller buses as an economical option for their regular transit routes.

Isuzu engine in Citibus produces 204 PS and the bus has Isuzu manual transmission, also optional Allison 2100 automatic transmission. Spacious interior layout, kneeling system and an easy-to-use wheelchair ramp enhance the accessibility of the vehicle and allows a barrier-free journey for all passengers. EBS, ABS, ASR, integrated retarder, hill holder, independent air suspension and integrated CCTV system allow a safe ride for the driver and the passengers in intense city traffic.