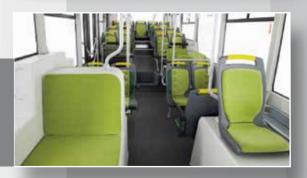

# CITIBUS

Anadolu Isuzu's 9,5 meter public transportation bus is designed to meet the requirements of old metropolises with narrow streets and for those smaller municipialities which have to serve in several transit routes including urban areas with lower populations. Today, on the other hand, most of the larger municipialities have also begun to invest on smaller buses as an economical option for their regular transit routes.

Isuzu engine in Citibus produces 204 PS and the bus has Isuzu manual transmission, also optional Allison 2100 automatic transmission. Spacious interior layout, kneeling system and an easy-to-use wheelchair ramp enhance the accessibility of the vehicle and allows a barrier-free journey for all passengers. EBS, ABS, ASR, integrated retarder, hill holder, independent air suspension and integrated CCTV system allow a safe ride for the driver and the passengers in intense city traffic.