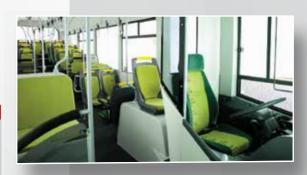

# CITIBUS

Anadolu Isuzu's 9,5 meter public transportation bus is designed to meet the requirements of old metropolises with narrow streets and for those smaller municipialities which have to serve in several transit routes including urban areas with lower populations. Today, on the other hand, most of the larger municipialities have also begun to invest on smaller buses as an economical option for their regular transit routes.

Isuzu engine in Citibus produces 204 PS and the bus has Isuzu manual transmission, also optional Allison 2100 automatic transmission. Spacious interior layout, kneeling system and an easy-to-use wheelchair ramp enhance the accessibility of the vehicle and allows a barrier-free journey for all passengers. EBS, ABS, ASR, integrated retarder, hill holder, independent air suspension and integrated CCTV system allow a safe ride for the driver and the passengers in intense city traffic.