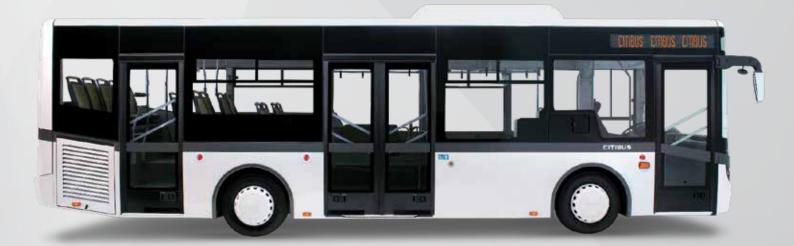

# CITIBUS

Anadolu Isuzu's 9,5 meter public transportation bus is designed to meet the requirements of old metropolises with narrow streets and for those smaller municipialities which have to serve in several transit routes including urban areas with lower populations. Today, on the other hand, most of the larger municipialities have also begun to invest on smaller buses as an economical option for their regular transit routes.

#### TECHNICAL SPECIFICATIONS

| Dimensions (mm)                                                                                                                                                   |                                                                                                                                                                                                                                                                                                                                                                                                                                                           |  |
|-------------------------------------------------------------------------------------------------------------------------------------------------------------------|-----------------------------------------------------------------------------------------------------------------------------------------------------------------------------------------------------------------------------------------------------------------------------------------------------------------------------------------------------------------------------------------------------------------------------------------------------------|--|
| Maximum Length                                                                                                                                                    | 9515                                                                                                                                                                                                                                                                                                                                                                                                                                                      |  |
| Maximum Width                                                                                                                                                     | 2409                                                                                                                                                                                                                                                                                                                                                                                                                                                      |  |
| Maximum Height                                                                                                                                                    | 3117 (with A/C unit)                                                                                                                                                                                                                                                                                                                                                                                                                                      |  |
| Wheelbase                                                                                                                                                         | 4435                                                                                                                                                                                                                                                                                                                                                                                                                                                      |  |
| Front Overhang                                                                                                                                                    | 1.12                                                                                                                                                                                                                                                                                                                                                                                                                                                      |  |
| -                                                                                                                                                                 | 2135                                                                                                                                                                                                                                                                                                                                                                                                                                                      |  |
| Rear Overhang                                                                                                                                                     | 2945                                                                                                                                                                                                                                                                                                                                                                                                                                                      |  |
| Weights (kg)                                                                                                                                                      | 11000                                                                                                                                                                                                                                                                                                                                                                                                                                                     |  |
| Gross Vehicle Weight                                                                                                                                              | 14000                                                                                                                                                                                                                                                                                                                                                                                                                                                     |  |
| Engine                                                                                                                                                            |                                                                                                                                                                                                                                                                                                                                                                                                                                                           |  |
| Model                                                                                                                                                             | ISUZU 4HK1E5S (Euro 5-EEV)                                                                                                                                                                                                                                                                                                                                                                                                                                |  |
| Туре                                                                                                                                                              | Commonrail Turbo Diesel Intercooler                                                                                                                                                                                                                                                                                                                                                                                                                       |  |
| Cylinders                                                                                                                                                         | 4                                                                                                                                                                                                                                                                                                                                                                                                                                                         |  |
| Displacement (cc)                                                                                                                                                 | 5193                                                                                                                                                                                                                                                                                                                                                                                                                                                      |  |
| Maximum Power (PS/rpm)                                                                                                                                            | 204 / 2600                                                                                                                                                                                                                                                                                                                                                                                                                                                |  |
| Maximum Torque (Nm/rpm (Kgm/rpm)                                                                                                                                  | 637 /1600-2600 (64,9 / 1600-2600)                                                                                                                                                                                                                                                                                                                                                                                                                         |  |
| Transmission                                                                                                                                                      |                                                                                                                                                                                                                                                                                                                                                                                                                                                           |  |
| Model                                                                                                                                                             | ISUZU MZW-6F Manual (S), ALLISON 2100 Automatic (Opt)                                                                                                                                                                                                                                                                                                                                                                                                     |  |
| Number of Gears, Type                                                                                                                                             | 6 Forward, 1 Reverse, Overdrive (S), 5 Forward, 1 Reverse (Opt)                                                                                                                                                                                                                                                                                                                                                                                           |  |
| Steering System                                                                                                                                                   |                                                                                                                                                                                                                                                                                                                                                                                                                                                           |  |
|                                                                                                                                                                   | Hydraulic, Tilt and Telescopic                                                                                                                                                                                                                                                                                                                                                                                                                            |  |
| Tyres                                                                                                                                                             |                                                                                                                                                                                                                                                                                                                                                                                                                                                           |  |
|                                                                                                                                                                   | 265/70 R19,5                                                                                                                                                                                                                                                                                                                                                                                                                                              |  |
| Suspensions                                                                                                                                                       |                                                                                                                                                                                                                                                                                                                                                                                                                                                           |  |
|                                                                                                                                                                   |                                                                                                                                                                                                                                                                                                                                                                                                                                                           |  |
| Front                                                                                                                                                             | Air Suspension - 2 Air Bellows Independent Suspension                                                                                                                                                                                                                                                                                                                                                                                                     |  |
| Front<br>Rear                                                                                                                                                     |                                                                                                                                                                                                                                                                                                                                                                                                                                                           |  |
| 110110                                                                                                                                                            | Air Suspension - 2 Air Bellows Independent Suspension<br>Air Suspension - 4 Air Bellows                                                                                                                                                                                                                                                                                                                                                                   |  |
| Rear                                                                                                                                                              |                                                                                                                                                                                                                                                                                                                                                                                                                                                           |  |
| Rear<br>Brake System                                                                                                                                              | Air Suspension - 4 Air Bellows Disc / Disc                                                                                                                                                                                                                                                                                                                                                                                                                |  |
| Rear Brake System Front / Rear                                                                                                                                    | Air Suspension - 4 Air Bellows  Disc / Disc Full Air Brake System with ABS, Dual Circuit, Auto-adjusted                                                                                                                                                                                                                                                                                                                                                   |  |
| Rear Brake System Front / Rear System Parking Brake                                                                                                               | Disc / Disc Full Air Brake System with ABS, Dual Circuit, Auto-adjusted Air Actuated, Operating on Rear Axle                                                                                                                                                                                                                                                                                                                                              |  |
| Rear Brake System Front / Rear System                                                                                                                             | Air Suspension - 4 Air Bellows  Disc / Disc Full Air Brake System with ABS, Dual Circuit, Auto-adjusted                                                                                                                                                                                                                                                                                                                                                   |  |
| Rear Brake System Front / Rear System Parking Brake Auxiliary Brake Fuel Tank                                                                                     | Air Suspension - 4 Air Bellows  Disc / Disc  Full Air Brake System with ABS, Dual Circuit, Auto-adjusted  Air Actuated, Operating on Rear Axle  Exhaust Brake (S), Voith Retarder (Opt), Bus Stop Brake (Opt)                                                                                                                                                                                                                                             |  |
| Rear Brake System Front / Rear System Parking Brake Auxiliary Brake Fuel Tank Fuel Tank Capacity (lt)                                                             | Disc / Disc Full Air Brake System with ABS, Dual Circuit, Auto-adjusted Air Actuated, Operating on Rear Axle                                                                                                                                                                                                                                                                                                                                              |  |
| Rear Brake System Front / Rear System Parking Brake Auxiliary Brake Fuel Tank Fuel Tank Capacity (lt) Electrical System                                           | Air Suspension - 4 Air Bellows  Disc / Disc  Full Air Brake System with ABS, Dual Circuit, Auto-adjusted  Air Actuated, Operating on Rear Axle  Exhaust Brake (S), Voith Retarder (Opt), Bus Stop Brake (Opt)  215                                                                                                                                                                                                                                        |  |
| Rear Brake System Front / Rear System Parking Brake Auxiliary Brake Fuel Tank Fuel Tank Capacity (lt) Electrical System Battery                                   | Air Suspension - 4 Air Bellows  Disc / Disc  Full Air Brake System with ABS, Dual Circuit, Auto-adjusted  Air Actuated, Operating on Rear Axle  Exhaust Brake (S), Voith Retarder (Opt), Bus Stop Brake (Opt)                                                                                                                                                                                                                                             |  |
| Rear Brake System Front / Rear System Parking Brake Auxiliary Brake Fuel Tank Fuel Tank Capacity (lt) Electrical System                                           | Air Suspension - 4 Air Bellows  Disc / Disc Full Air Brake System with ABS, Dual Circuit, Auto-adjusted Air Actuated, Operating on Rear Axle Exhaust Brake (S), Voith Retarder (Opt), Bus Stop Brake (Opt)  215  24V (2X12V)-125 Ah                                                                                                                                                                                                                       |  |
| Rear Brake System Front / Rear System Parking Brake Auxiliary Brake Fuel Tank Fuel Tank Capacity (lt) Electrical System Battery Passenger Capacity                | Air Suspension - 4 Air Bellows  Disc / Disc Full Air Brake System with ABS, Dual Circuit, Auto-adjusted Air Actuated, Operating on Rear Axle Exhaust Brake (S), Voith Retarder (Opt), Bus Stop Brake (Opt)  215  24V (2X12V)-125 Ah  17 Seated + 57 Standing                                                                                                                                                                                              |  |
| Rear Brake System Front / Rear System Parking Brake Auxiliary Brake Fuel Tank Fuel Tank Capacity (lt) Electrical System Battery Passenger Capacity                | Air Suspension - 4 Air Bellows  Disc / Disc Full Air Brake System with ABS, Dual Circuit, Auto-adjusted Air Actuated, Operating on Rear Axle Exhaust Brake (S), Voith Retarder (Opt), Bus Stop Brake (Opt)  215  24V (2X12V)-125 Ah  17 Seated + 57 Standing 17 Seated + 30 Standing + 1 Wheelchair                                                                                                                                                       |  |
| Rear Brake System Front / Rear System Parking Brake Auxiliary Brake Fuel Tank Fuel Tank Capacity (lt) Electrical System Battery Passenger Capacity                | Air Suspension - 4 Air Bellows  Disc / Disc Full Air Brake System with ABS, Dual Circuit, Auto-adjusted Air Actuated, Operating on Rear Axle Exhaust Brake (S), Voith Retarder (Opt), Bus Stop Brake (Opt)  215  24V (2X12V)-125 Ah  17 Seated + 57 Standing 17 Seated + 30 Standing + 1 Wheelchair 25 Seated + 44 Standing                                                                                                                               |  |
| Rear Brake System Front / Rear System Parking Brake Auxiliary Brake Fuel Tank Fuel Tank Capacity (lt) Electrical System Battery Passenger Capacity                | Air Suspension - 4 Air Bellows  Disc / Disc  Full Air Brake System with ABS, Dual Circuit, Auto-adjusted Air Actuated, Operating on Rear Axle  Exhaust Brake (S), Voith Retarder (Opt), Bus Stop Brake (Opt)  215  24V (2X12V)-125 Ah  17 Seated + 57 Standing 17 Seated + 30 Standing + 1 Wheelchair 25 Seated + 44 Standing 25 Seated + 36 Standing + 1 Wheelchair                                                                                      |  |
| Rear Brake System Front / Rear System Parking Brake Auxiliary Brake Fuel Tank Fuel Tank Capacity (It) Electrical System Battery Passenger Capacity 3 Door Version | Air Suspension - 4 Air Bellows  Disc / Disc  Full Air Brake System with ABS, Dual Circuit, Auto-adjusted Air Actuated, Operating on Rear Axle  Exhaust Brake (S), Voith Retarder (Opt), Bus Stop Brake (Opt)  215  24V (2X12V)-125 Ah  17 Seated + 57 Standing 17 Seated + 30 Standing + 1 Wheelchair 25 Seated + 44 Standing 25 Seated + 36 Standing + 1 Wheelchair 18 Seated + 58 Standing                                                              |  |
| Rear Brake System Front / Rear System Parking Brake Auxiliary Brake Fuel Tank Fuel Tank Capacity (It) Electrical System Battery Passenger Capacity 3 Door Version | Air Suspension - 4 Air Bellows  Disc / Disc Full Air Brake System with ABS, Dual Circuit, Auto-adjusted Air Actuated, Operating on Rear Axle Exhaust Brake (S), Voith Retarder (Opt), Bus Stop Brake (Opt)  215  24V (2X12V)-125 Ah  17 Seated + 57 Standing 17 Seated + 30 Standing + 1 Wheelchair 25 Seated + 44 Standing 25 Seated + 36 Standing + 1 Wheelchair 18 Seated + 58 Standing 18 Seated + 51 Standing + 1 Wheelchair                         |  |
| Rear Brake System Front / Rear System Parking Brake Auxiliary Brake Fuel Tank Fuel Tank Capacity (It) Electrical System Battery Passenger Capacity 3 Door Version | Air Suspension - 4 Air Bellows  Disc / Disc Full Air Brake System with ABS, Dual Circuit, Auto-adjusted Air Actuated, Operating on Rear Axle Exhaust Brake (S), Voith Retarder (Opt), Bus Stop Brake (Opt)  215  24V (2X12V)-125 Ah  17 Seated + 57 Standing 17 Seated + 30 Standing + 1 Wheelchair 25 Seated + 44 Standing 25 Seated + 36 Standing + 1 Wheelchair 18 Seated + 58 Standing 18 Seated + 51 Standing + 1 Wheelchair 27 Seated + 44 Standing |  |
| Rear Brake System Front / Rear System Parking Brake Auxiliary Brake Fuel Tank Fuel Tank Capacity (It) Electrical System Battery Passenger Capacity 3 Door Version | Air Suspension - 4 Air Bellows  Disc / Disc Full Air Brake System with ABS, Dual Circuit, Auto-adjusted Air Actuated, Operating on Rear Axle Exhaust Brake (S), Voith Retarder (Opt), Bus Stop Brake (Opt)  215  24V (2X12V)-125 Ah  17 Seated + 57 Standing 17 Seated + 30 Standing + 1 Wheelchair 25 Seated + 44 Standing 25 Seated + 36 Standing + 1 Wheelchair 18 Seated + 58 Standing 18 Seated + 51 Standing + 1 Wheelchair                         |  |